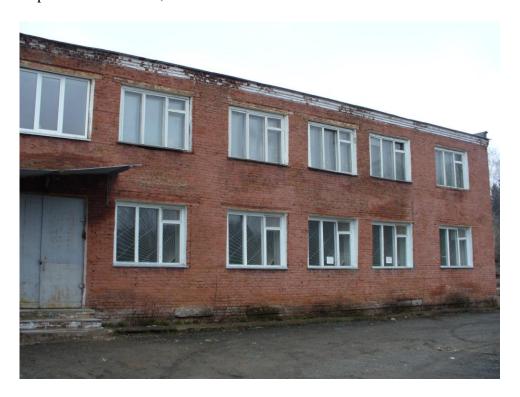

## **Metallist Industrial Site**

## (gate house with personnel facilities) (Brownfield)

Republic of Udmurtia, Glazov



Vacant industrial propertysq. m:355.0Vacant office propertysq. m:220.0

Interior minor repair, window block replacement and other routine repairs required.

#### **SITE BRIEF:**

**General Information; Location; Contacts** 

**Transport accessibility** 

**Infrastructure** 

**Preferences** 

**Tariffs** 

**PHOTOS** 

**General Information; Location; Contacts** 

|    | Site characteristics                                                                                                                             | Description                                                     |
|----|--------------------------------------------------------------------------------------------------------------------------------------------------|----------------------------------------------------------