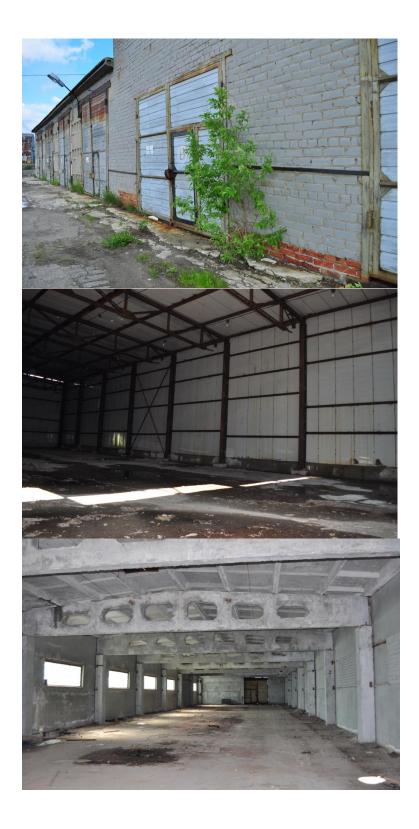

|     | Infrastructure                                    |                           |              |  |  |  |
|-----|---------------------------------------------------|---------------------------|--------------|--|--|--|
|     | Characteristics                                   | Current status            | Projections  |  |  |  |
| Plo | ts of land                                        |                           |              |  |  |  |
| 1.  | Total area of the Site (ha)                       | 13.7                      | -            |  |  |  |
| 2.  | Vacant plots of industrial land within the Site   | <u>13.7</u>               | -            |  |  |  |
|     | limits (ha)                                       |                           |              |  |  |  |
| Ind | ustrial property                                  |                           |              |  |  |  |
| 3.  | Vacant industrial property (sq. m.) (yes/no),     | -                         | -            |  |  |  |
|     | technical state and reconstruction measures       |                           |              |  |  |  |
|     | planned                                           |                           |              |  |  |  |
| 4.  | Any construction of industrial property underway  | -                         | -            |  |  |  |
|     | or planned (for subsequent lease or sale) (sq.m.) |                           |              |  |  |  |
| Off | ice property                                      |                           |              |  |  |  |
| 5.  | Vacant area of office property (sq. m) (yes/no),  | <u>1000.00</u>            | 1000.00      |  |  |  |
|     | technical state and reconstruction measures       | (capital repair required) | (greenfield  |  |  |  |
|     | planned                                           |                           | development) |  |  |  |
| 6.  | Any construction of office property underway or   | 1000.00                   | 1000.00      |  |  |  |