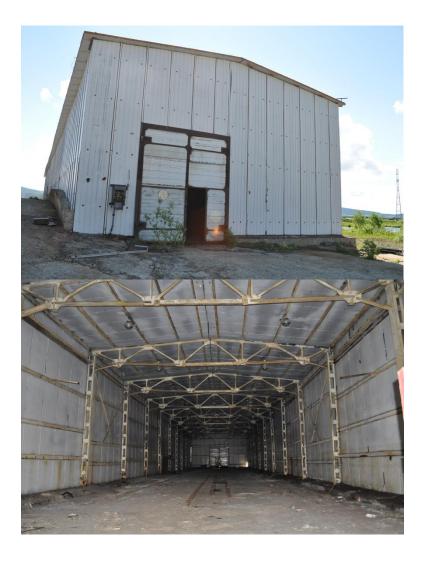

|     | Infrastructure                                    |                           |              |  |  |  |
|-----|---------------------------------------------------|---------------------------|--------------|--|--|--|
|     | Characteristics                                   | Current status            | Projections  |  |  |  |
| Plo | ts of land                                        |                           |              |  |  |  |
| 1.  | Total area of the Site (ha)                       | 13.7                      | -            |  |  |  |
| 2.  | Vacant plots of industrial land within the Site   | <u>13.7</u>               | -            |  |  |  |
|     | limits (ha)                                       |                           |              |  |  |  |
| Ind | ustrial property                                  |                           |              |  |  |  |
| 3.  | Vacant industrial property (sq. m.) (yes/no),     | -                         | -            |  |  |  |
|     | technical state and reconstruction measures       |                           |              |  |  |  |
|     | planned                                           |                           |              |  |  |  |
| 4.  | Any construction of industrial property underway  | -                         | -            |  |  |  |
|     | or planned (for subsequent lease or sale) (sq.m.) |                           |              |  |  |  |
| Off | ice property                                      |                           |              |  |  |  |
| 5.  | Vacant area of office property (sq. m) (yes/no),  | <u>1000.00</u>            | 1000.00      |  |  |  |
|     | technical state and reconstruction measures       | (capital repair required) | (greenfield  |  |  |  |
|     | planned                                           |                           | development) |  |  |  |
| 6.  | Any construction of office property underway or   | 1000.00                   | 1000.00      |  |  |  |