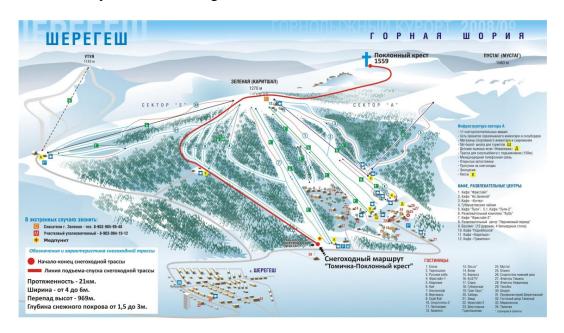

<u>Sheregesh Tourist Complex</u> Kemerovskaya Oblast, Tashtagol



Vacant industrial **land**, ha:

<u>1871.1</u>

## **SITE BRIEF:**

**General Information; Location; Contacts** 

**Transport accessibility** 

Infrastructure

**Preferences** 

PHOTOS, SCHEMES, MODELS

**General Information; Location; Contacts** 

|     | Site characteristics                                                                                                                             | Description                                                                         |
|-----|--------------------------------------------------------------------------------------------------------------------------------------------------|-------------------------------------------------------------------------------------|
| 1.  | Name