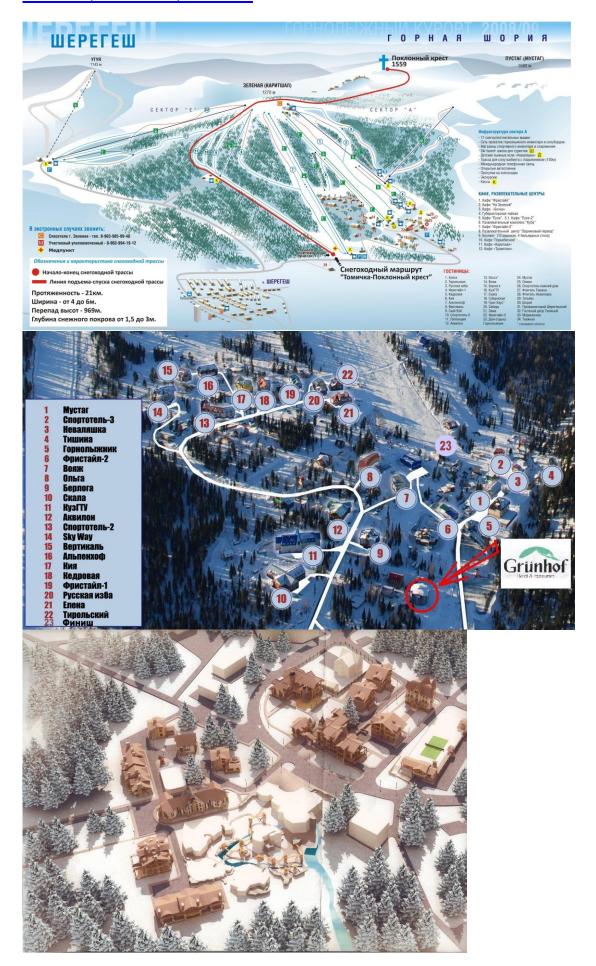

-----------------------------|----------------------------------------------------------------------------------------------------|-----------------------------------|
| 4. | Profit tax relief                        | No. 101-OZ dd. 26.11.2008,<br>adopted by Council of<br>People's Deputies of<br>Kemerovskaya Oblast | In force                          |
| 5. | Property tax relief                      | No. 101-OZ dd. 26.11.2008,<br>adopted by Council of<br>People's Deputies of<br>Kemerovskaya Oblast | In force                          |
| 6  | Other tax reliefs (name of the tax levy) | No. 99-OZ dd. 26.11.2008,<br>adopted by Council of<br>People's Deputies of<br>Kemerovskaya Oblast  | In force                          |

No preferences in terms of initial costs

## PHOTOS, SCHEMES, MODELS