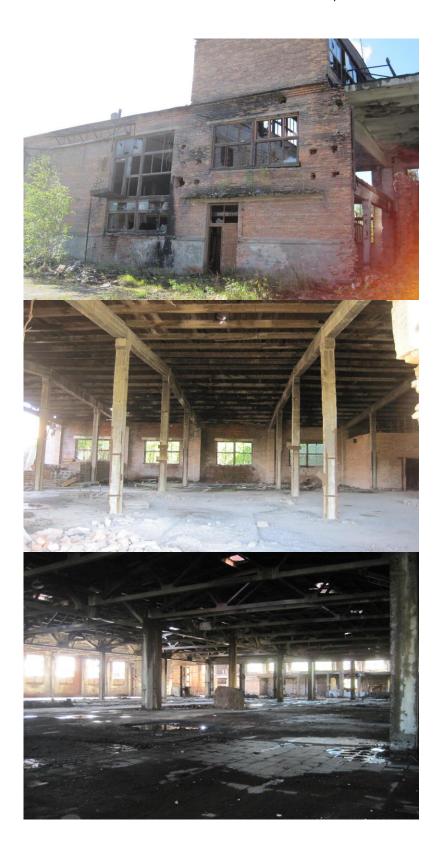

|
|    | use of land and other real estate | for Investment Activity in the Republic  |                        |
|    |                                   | of Karelia".                             |                        |
| 14 | Subsidies from the budget of      | Law of the Republic of Karelia No. 1687- | 2013 - indefinite term |
|    | the Republic of Karelia to        | ZRK dd. 05.03.2013 "On State Support     |                        |
|    | partly reimburse expenses on      | for Investment Activity in the Republic  |                        |
|    | cadastral works                   | of Karelia".                             |                        |

Preferences include SMEs and investors implementing their projects on the territory of the Republic of Karelia.

## Photo