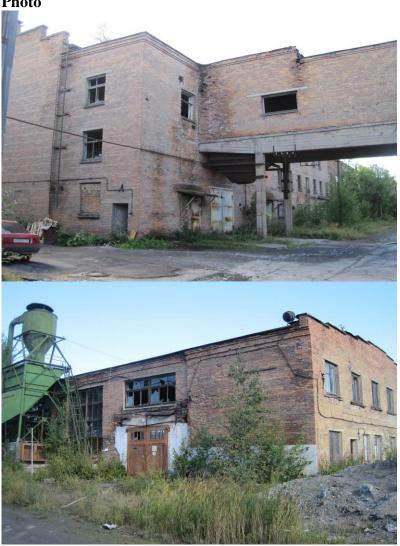

|
|    | use of land and other real estate | for Investment Activity in the Republic  |                        |
|    |                                   | of Karelia".                             |                        |
| 14 | Subsidies from the budget of      | Law of the Republic of Karelia No. 1687- | 2013 - indefinite term |
|    | the Republic of Karelia to        | ZRK dd. 05.03.2013 "On State Support     |                        |
|    | partly reimburse expenses on      | for Investment Activity in the Republic  |                        |
|    | cadastral works                   | of Karelia".                             |                        |

Preferences include SMEs and investors implementing their projects on the territory of the Republic of Karelia.

## Photo