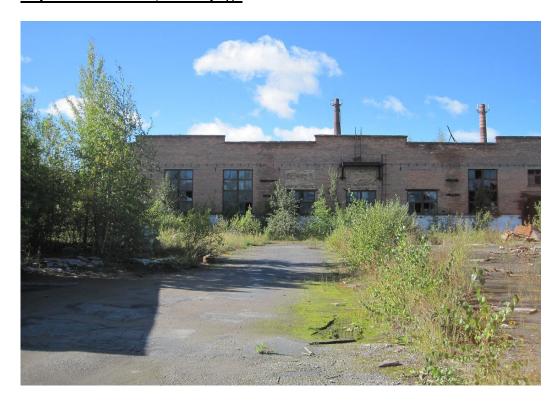

### <u>Promstroiservis Industrial Site (Brownfield)</u> <u>Republic of Karelia, Kondopoga</u>



Vacant industrial land, ha:13.77Vacant industrial property, sq. m:25,000.00Vacant office property, sq. m:1,000.00

#### **SITE BRIEF:**

General Information; Location; Contacts
Transport accessibility
Infrastructure
Preferences
Photos

#### **General Information: Location: Contacts**

|    | Site characteristics                                                                         | Description                                                                                    |
|----|----------------------------------------------------------------------------------------------|------------------------------------------------------------------------------------------------|
| 1. | Name                                                                                         | OOO Promstro