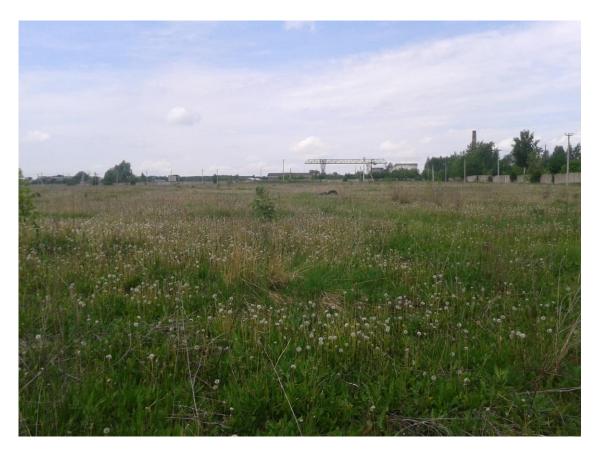

Plot of Land Chuvash Republic, Kanash



Vacant **industrial land**, ha

<u>8,6711</u>

**SITE BRIEF: General Information; Location; Contacts Transport accessibility Infrastructure Preferences Photos Ground Plan** 

|   | Site characteristics                | Description                                                 |  |  |
|---|-------------------------------------|-------------------------------------------------------------|--|--|
| 1 | Cadastral number                    | 21:04:040102:2                                              |  |  |
| 2 | Location                            | Chuvash Republic, Kanash, Ibresinskoye Highway              |  |  |
| 3 | Location description                | South-west side of Kanash                                   |  |  |
|   |                                     | Industrial area