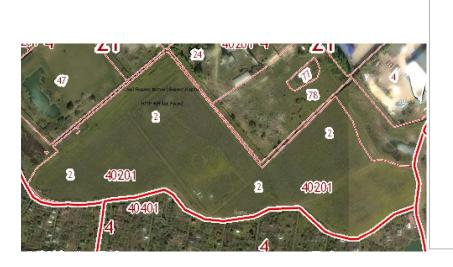

## **GROUND PLAN**

Ground Plan 21:04:040102:2

### План земельного участка 21:04:040102:2