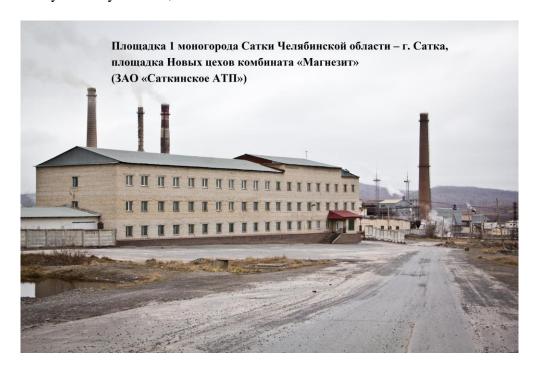

## New Workshops of Magnezit Integrated Plant Industrial Site No. 1

Chelyabinskaya Oblast, Satka



Vacant industrial land, ha:4.50Vacant industrial property, sq. m:2,460.00Vacant office property, sq. m:2,705.00

#### **SITE BRIEF:**

General Information; Location; Contacts
Transport accessibility
Infrastructure
Preferences
PHOTOS

**General Information: Location: Contacts** 

|    | Central Information, Excusion, Contacts    |                                                         |  |  |
|----|--------------------------------------------|---------------------------------------------------------|--|--|
|    | Site characteristics                       | Description                                             |  |  |
| 1. | Name                                       | New Workshops of Magnezit Integrated Plant              |  |  |
|    |                                            | In