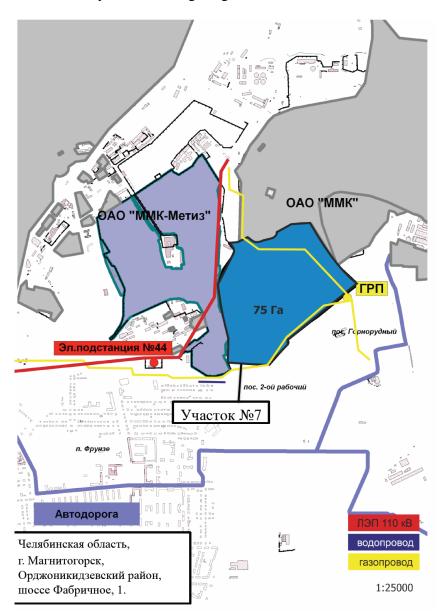

Plot of Land No. 7 Cheliabinskaya Oblast, Magnitogorsk

Vacant industrial land, ha:

<u>75.0</u>

### **General Information; Location; Contacts**

|    | Site characteristics | Description                                |
|----|----------------------|--------------------------------------------|
| 1. | Cadastral number     | Demarcation of the land plot for cadastral |

### **Infrastructure**

|    | Characteristics                                                                                                                                                                                                                                                                                                                              | Current status                                                                                                                                                                                                                      | Projections |
|----|----------------------------------------------------------------------------------------------------------------------------------------------------------------------------------------------------------------------------------------------------------------------------------------------------------------------------------------------|-------------------------------------------------------------------------------------------------------------------------------------------------------------------------------------------------------------------------------------|-------------|
| Ar | ea of the Site                                                                                                                                                                                                                                                                                                                               |                                                                                                                                                                                                                                     | · ·         |
| 1. | Total area of the Site (ha)                                                                                                                                                                                                                                                                                                                  | 75.0                                                                                                                                                                                                                                |             |
| 2. | Vacant plots of industrial land (ha)                                                                                                                                                                                                                                                                                                         | <u>75.0</u>                                                                                                                                                                                                                         |             |
| Ut | ilities                                                                                                                                                                                                                                                                                                                                      |                                                                                                                                                                                                                                     |             |
| 3. | Availability of utilities. Distance from the Site to utilities (km); available load of: - electric mains - heat supply system - gas supply system - water supply network  - sewerage system (Comment in detail on technological potential of the utilities. Specify if additional construction/reconstruction of the utilities is required.) | Yes, 0.3 km; available capacity – 2 MW;<br>Yes, 0.5 km;<br>Yes, 0.6 km to the network, pipeline diameter – 426 mm;<br>No, 1.2 km to the network, DN 400 mm; no reserve capacity; hookup is possible upon network reconstruction; No |             |
| W  | orkforce                                                                                                                                                                                                                                                                                                                                     |                                                                                                                                                                                                                                     |             |
| 4. | Transport service between the Site and the settlements                                                                                                                                                                                                                                                                                       | Yes                                                                                                                                                                                                                                 |             |
| 5. | Total workforce estimates within a 50-km radius of the Site (people, thousand)                                                                                                                                                                                                                                                               | 247.39 – able-bodied<br>population, 179.89 –<br>gainfully employed<br>population                                                                                                                                                    |             |
| 6. | Approximate number of unoccupied able-bodied population (people, thousand)                                                                                                                                                                                                                                                                   | 1.36 – unemployed,<br>67.5 – voluntary<br>unoccupied population                                                                                                                                                                     |             |
| So | cial infrastructure in 30-minute proximity to the Site                                                                                                                                                                                                                                                                                       |                                                                                                                                                                                                                                     |             |
| 7. | Hospitals (yes/no, proximity to the nearest one)                                                                                                                                                                                                                                                                                             | Yes, 10 km                                                                                                                                                                                                                          |             |
| 8. | Shops (yes/no, proximity)                                                                                                                                                                                                                                                                                                                    | Yes, in close proximity                                                                                                                                                                                                             |             |
| 9. | Housing for the Site staff (yes/no, proximity)                                                                                                                                                                                                                                                                                               | Yes, 5 km                                                                                                                                                                                                                           |             |
| 10 | Hotels for the Site staff (yes/no, proximity)                                                                                                                                                                                                                                                                                                | Yes, 10 km                                                                                                                                                                                                                          |             |