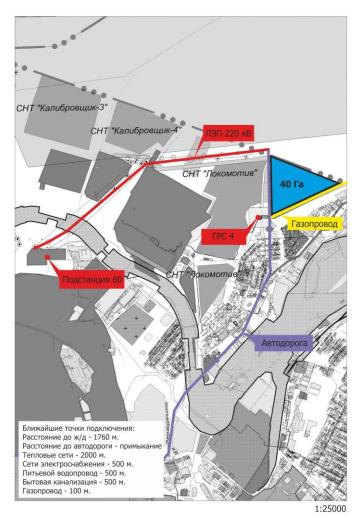

### **General Information; Location; Contacts**

|    | Site characteristics | Description                                       |
|----|----------------------|---------------------------------------------------|
| 1. | Cadastral number     | Demarcation of the land plot for cadastral        |
|    |                      | purposes is possible upon preparation of urban    |
|    |                      | planning documentation related to the Site.       |
|    |                      | Documentation may be prepared for account of      |
|    |                      | potential investors.                              |
| 2. | Location             | Cheliabinskaya Oblast, Magnitogorsk,              |
|    |                      | Ordzhonikidze District                            |
| 3. | Location description | The Site territory is adjacent to Verkhneuralskoe |

|     |                                                                                                                                                                                                                                                                                                                                                                                                                                                                                                                                                                                                                                                                                                                                                                                                                                                                                                                                                                                                                                                                                                                                                                                                                                                                                                                                                                                                                                                                                                                                                                                                                                                                                                                                                                                                                                                                                                                                                                                                                                                                                                                                | highway close to Lokomotiv                         |
|-----|--------------------------------------------------------------------------------------------------------------------------------------------------------------------------------------------------------------------------------------------------------------------------------------------------------------------------------------------------------------------------------------------------------------------------------------------------------------------------------------------------------------------------------------------------------------------------------------------------------------------------------------------------------------------------------------------------------------------------------------------------------------------------------------------------------------------------------------------------------------------------------------------------------------------------------------------------------------------------------------------------------------------------------------------------------------------------------------------------------------------------------------------------------------------------------------------------------------------------------------------------------------------------------------------------------------------------------------------------------------------------------------------------------------------------------------------------------------------------------------------------------------------------------------------------------------------------------------------------------------------------------------------------------------------------------------------------------------------------------------------------------------------------------------------------------------------------------------------------------------------------------------------------------------------------------------------------------------------------------------------------------------------------------------------------------------------------------------------------------------------------------|----------------------------------------------------|
| 4.  | Land use category                                                                                                                                                                                                                                                                                                                                                                                                                                                                                                                                                                                                                                                                                                                                                                                                                                                                                                                                                                                                                                                                                                                                                                                                                                                                                                                                                                                                                                                                                                                                                                                                                                                                                                                                                                                                                                                                                                                                                                                                                                                                                                              | Populated land, territory with favourable          |
|     |                                                                                                                                                                                                                                                                                                                                                                                                                                                                                                                                                                                                                                                                                                                                                                                                                                                                                                                                                                                                                                                                                                                                                                                                                                                                                                                                                                                                                                                                                                                                                                                                                                                                                                                                                                                                                                                                                                                                                                                                                                                                                                                                | development prospects                              |
| 5.  | Site in brief                                                                                                                                                                                                                                                                                                                                                                                                                                                                                                                                                                                                                                                                                                                                                                                                                                                                                                                                                                                                                                                                                                                                                                                                                                                                                                                                                                                                                                                                                                                                                                                                                                                                                                                                                                                                                                                                                                                                                                                                                                                                                                                  | Permitted use of the territory shall be defined    |
|     |                                                                                                                                                                                                                                                                                                                                                                                                                                                                                                                                                                                                                                                                                                                                                                                                                                                                                                                                                                                                                                                                                                                                                                                                                                                                                                                                                                                                                                                                                                                                                                                                                                                                                                                                                                                                                                                                                                                                                                                                                                                                                                                                | upon preparation of area planning documentation,   |
|     |                                                                                                                                                                                                                                                                                                                                                                                                                                                                                                                                                                                                                                                                                                                                                                                                                                                                                                                                                                                                                                                                                                                                                                                                                                                                                                                                                                                                                                                                                                                                                                                                                                                                                                                                                                                                                                                                                                                                                                                                                                                                                                                                | with specification of new territorial zones, town- |
|     |                                                                                                                                                                                                                                                                                                                                                                                                                                                                                                                                                                                                                                                                                                                                                                                                                                                                                                                                                                                                                                                                                                                                                                                                                                                                                                                                                                                                                                                                                                                                                                                                                                                                                                                                                                                                                                                                                                                                                                                                                                                                                                                                | planning regulations and permitted use             |
|     |                                                                                                                                                                                                                                                                                                                                                                                                                                                                                                                                                                                                                                                                                                                                                                                                                                                                                                                                                                                                                                                                                                                                                                                                                                                                                                                                                                                                                                                                                                                                                                                                                                                                                                                                                                                                                                                                                                                                                                                                                                                                                                                                | parameters                                         |
| 6.  | Type of ownership (private, public, public-private)                                                                                                                                                                                                                                                                                                                                                                                                                                                                                                                                                                                                                                                                                                                                                                                                                                                                                                                                                                                                                                                                                                                                                                                                                                                                                                                                                                                                                                                                                                                                                                                                                                                                                                                                                                                                                                                                                                                                                                                                                                                                            | Municipal                                          |
|     |                                                                                                                                                                                                                                                                                                                                                                                                                                                                                                                                                                                                                                                                                                                                                                                                                                                                                                                                                                                                                                                                                                                                                                                                                                                                                                                                                                                                                                                                                                                                                                                                                                                                                                                                                                                                                                                                                                                                                                                                                                                                                                                                |                                                    |
| 7.  | Management company or similar (MC)                                                                                                                                                                                                                                                                                                                                                                                                                                                                                                                                                                                                                                                                                                                                                                                                                                                                                                                                                                                                                                                                                                                                                                                                                                                                                                                                                                                                                                                                                                                                                                                                                                                                                                                                                                                                                                                                                                                                                                                                                                                                                             | Magnitogorsk Administration, Department of         |
|     | The state of the s | Investment Projects and Foreign Affairs            |
| 8.  | MC Address (postal, electronic, web-site)                                                                                                                                                                                                                                                                                                                                                                                                                                                                                                                                                                                                                                                                                                                                                                                                                                                                                                                                                                                                                                                                                                                                                                                                                                                                                                                                                                                                                                                                                                                                                                                                                                                                                                                                                                                                                                                                                                                                                                                                                                                                                      | 455044, Cheliabinskaya Oblast, Magnitogorsk,       |
|     | <b>4</b>                                                                                                                                                                                                                                                                                                                                                                                                                                                                                                                                                                                                                                                                                                                                                                                                                                                                                                                                                                                                                                                                                                                                                                                                                                                                                                                                                                                                                                                                                                                                                                                                                                                                                                                                                                                                                                                                                                                                                                                                                                                                                                                       | Prospekt Lenina, 72                                |
|     |                                                                                                                                                                                                                                                                                                                                                                                                                                                                                                                                                                                                                                                                                                                                                                                                                                                                                                                                                                                                                                                                                                                                                                                                                                                                                                                                                                                                                                                                                                                                                                                                                                                                                                                                                                                                                                                                                                                                                                                                                                                                                                                                | Tel: (3519) 49-85-82, Fax: (3519) 498-498*1017     |
|     |                                                                                                                                                                                                                                                                                                                                                                                                                                                                                                                                                                                                                                                                                                                                                                                                                                                                                                                                                                                                                                                                                                                                                                                                                                                                                                                                                                                                                                                                                                                                                                                                                                                                                                                                                                                                                                                                                                                                                                                                                                                                                                                                | e-mail: <u>invest@magnitog.ru</u>                  |
|     |                                                                                                                                                                                                                                                                                                                                                                                                                                                                                                                                                                                                                                                                                                                                                                                                                                                                                                                                                                                                                                                                                                                                                                                                                                                                                                                                                                                                                                                                                                                                                                                                                                                                                                                                                                                                                                                                                                                                                                                                                                                                                                                                | www.magnitog.ru                                    |
| 9.  | MC contact responsible for relations with potential                                                                                                                                                                                                                                                                                                                                                                                                                                                                                                                                                                                                                                                                                                                                                                                                                                                                                                                                                                                                                                                                                                                                                                                                                                                                                                                                                                                                                                                                                                                                                                                                                                                                                                                                                                                                                                                                                                                                                                                                                                                                            | Leonid L. Kolesnikov, Chief Specialist,            |
|     | residents/investors (full name, title, phone number and                                                                                                                                                                                                                                                                                                                                                                                                                                                                                                                                                                                                                                                                                                                                                                                                                                                                                                                                                                                                                                                                                                                                                                                                                                                                                                                                                                                                                                                                                                                                                                                                                                                                                                                                                                                                                                                                                                                                                                                                                                                                        | Department of Investment Projects and Foreign      |
|     | e-mail)                                                                                                                                                                                                                                                                                                                                                                                                                                                                                                                                                                                                                                                                                                                                                                                                                                                                                                                                                                                                                                                                                                                                                                                                                                                                                                                                                                                                                                                                                                                                                                                                                                                                                                                                                                                                                                                                                                                                                                                                                                                                                                                        | Affairs, Magnitogorsk Administration               |
|     |                                                                                                                                                                                                                                                                                                                                                                                                                                                                                                                                                                                                                                                                                                                                                                                                                                                                                                                                                                                                                                                                                                                                                                                                                                                                                                                                                                                                                                                                                                                                                                                                                                                                                                                                                                                                                                                                                                                                                                                                                                                                                                                                | (3519) 498-498 (extension number 1362),            |
|     |                                                                                                                                                                                                                                                                                                                                                                                                                                                                                                                                                                                                                                                                                                                                                                                                                                                                                                                                                                                                                                                                                                                                                                                                                                                                                                                                                                                                                                                                                                                                                                                                                                                                                                                                                                                                                                                                                                                                                                                                                                                                                                                                | kolesnikov@magnitog.ru                             |
| 10. | Site Development Concept (web-site, if any) (yes/no)                                                                                                                                                                                                                                                                                                                                                                                                                                                                                                                                                                                                                                                                                                                                                                                                                                                                                                                                                                                                                                                                                                                                                                                                                                                                                                                                                                                                                                                                                                                                                                                                                                                                                                                                                                                                                                                                                                                                                                                                                                                                           | No                                                 |
| 11. | Site business lines (major projects, SME projects,                                                                                                                                                                                                                                                                                                                                                                                                                                                                                                                                                                                                                                                                                                                                                                                                                                                                                                                                                                                                                                                                                                                                                                                                                                                                                                                                                                                                                                                                                                                                                                                                                                                                                                                                                                                                                                                                                                                                                                                                                                                                             | Any type of projects                               |
|     | mixed-type projects)                                                                                                                                                                                                                                                                                                                                                                                                                                                                                                                                                                                                                                                                                                                                                                                                                                                                                                                                                                                                                                                                                                                                                                                                                                                                                                                                                                                                                                                                                                                                                                                                                                                                                                                                                                                                                                                                                                                                                                                                                                                                                                           |                                                    |
| 12. | Industry specialization                                                                                                                                                                                                                                                                                                                                                                                                                                                                                                                                                                                                                                                                                                                                                                                                                                                                                                                                                                                                                                                                                                                                                                                                                                                                                                                                                                                                                                                                                                                                                                                                                                                                                                                                                                                                                                                                                                                                                                                                                                                                                                        | Construction of administrative, industrial,        |
|     |                                                                                                                                                                                                                                                                                                                                                                                                                                                                                                                                                                                                                                                                                                                                                                                                                                                                                                                                                                                                                                                                                                                                                                                                                                                                                                                                                                                                                                                                                                                                                                                                                                                                                                                                                                                                                                                                                                                                                                                                                                                                                                                                | storage, trade and other facilities subject to     |
|     |                                                                                                                                                                                                                                                                                                                                                                                                                                                                                                                                                                                                                                                                                                                                                                                                                                                                                                                                                                                                                                                                                                                                                                                                                                                                                                                                                                                                                                                                                                                                                                                                                                                                                                                                                                                                                                                                                                                                                                                                                                                                                                                                | observance of technical standards, town-planning   |
|     |                                                                                                                                                                                                                                                                                                                                                                                                                                                                                                                                                                                                                                                                                                                                                                                                                                                                                                                                                                                                                                                                                                                                                                                                                                                                                                                                                                                                                                                                                                                                                                                                                                                                                                                                                                                                                                                                                                                                                                                                                                                                                                                                | regulations, fire protection and sanitary norms    |

## **Transport accessibility**

|    | Characteristics                                        | Current status              | Projections |
|----|--------------------------------------------------------|-----------------------------|-------------|
| 1. | Distance to the nearest town                           | The Site is within the      | -           |
|    |                                                        | boundaries of Magnitogorsk  |             |
|    |                                                        | Urban District              |             |
| 2. | Distance to the regional centre                        | 297 km to Cheliabinsk       | -           |
| 3. | Distance to Moscow                                     | 1689 km                     | -           |
| 4. | Distance to the nearest highway                        | Verkhneuralskoe highway, 0  | -           |
|    |                                                        | km                          |             |
| 5. | Any road connecting the Site with the nearest highway: | The Site is adjacent to the | -           |
|    | distance and road condition                            | highway                     |             |
| 6. | Any motor roads across the Site (yes/no)               | No                          | -           |
| 7. | Any connections to railways (yes/no)                   | No, 1760 m to railroad      | -           |
| 8. | Any offloading rail terminal facilities (yes/no)       | No                          | -           |
| 9. | Distance to the nearest international airport          | 19 km to Magnitogorsk       | -           |
|    |                                                        | international airport       |             |
| 10 | Distance to the nearest river port                     | 347 km to Ufa river port    | -           |
| 11 | Distance to the nearest sea port                       | 1655 km to Olia commercial  | -           |
|    |                                                        | seaport (Astrakhan)         |             |

### **Infrastructure**

|    | Characteristics                                                                   | Current status                                 | Projections |
|----|-----------------------------------------------------------------------------------|------------------------------------------------|-------------|
| Ar | ea of the Site                                                                    |                                                |             |
| 1. | Total area of the Site (ha)                                                       | 40.0                                           |             |
| 2. | Vacant plots of industrial land (ha)                                              | 40.0                                           |             |
| Ut | ilities                                                                           |                                                |             |
| 3. | Availability of utilities. Distance from the Site to utilities                    |                                                |             |
|    | (km); available load of:                                                          |                                                |             |
|    | - electric mains                                                                  | Yes, 6 km; 25 MW                               |             |
|    | - heat supply system                                                              | No, 2 km to heat supply                        |             |
|    |                                                                                   | systems that require                           |             |
|    |                                                                                   | reconstruction;                                |             |
|    | - gas supply system                                                               | Yes, 0.1 km, pipeline                          |             |
|    |                                                                                   | diameter – 530 mm;                             |             |
|    | - water supply network                                                            | No, 0.5 km to the                              |             |
|    |                                                                                   | network (DN 50 mm;                             |             |
|    |                                                                                   | no reserve capacity).                          |             |
|    |                                                                                   | Hookup is possible                             |             |
|    |                                                                                   | upon network                                   |             |
|    | gayyana ga gyatam                                                                 | reconstruction;<br>No, 0.5 km to the           |             |
|    | - sewerage system (Comment in detail on technological potential of the utilities. | network (DN 100 mm,                            |             |
|    | Specify if additional construction/reconstruction of the                          | no reserve capacity).                          |             |
|    | utilities is required.)                                                           | Hook-up possibility                            |             |
|    | utilities is required.)                                                           | upon network                                   |             |
|    |                                                                                   | reconstruction                                 |             |
| W  | orkforce                                                                          |                                                |             |
| 4. | Transport service between the Site and the settlements                            | Yes                                            |             |
| 5. | Total workforce estimates within a 50-km radius of the Site                       | 247.39 – able-bodied                           |             |
|    | (people, thousand)                                                                | population, 179.89 –                           |             |
|    |                                                                                   | gainfully employed                             |             |
|    |                                                                                   | population                                     |             |
| 6. | Approximate number of unoccupied able-bodied population                           | 1.36 – unemployed,                             |             |
|    | (people, thousand)                                                                | 67.5 – voluntary                               |             |
|    |                                                                                   | unoccupied population                          |             |
| So | cial infrastructure in 30-minute proximity to the Site                            | <u>,                                      </u> |             |
| 7. | Hospitals (yes/no, proximity to the nearest one)                                  | Yes, 10 km                                     |             |
| 8. | Shops (yes/no, proximity)                                                         | Yes, in close proximity                        |             |
| 9. | Housing for the Site staff (yes/no, proximity)                                    | Yes, 5 km                                      |             |
| 10 | Hotels for the Site staff (yes/no, proximity)                                     | Yes, 10 km                                     |             |