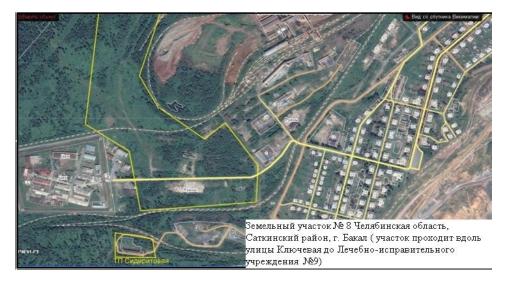

## **Plot of Land No. 8**

Chelyabinskaya Oblast, Bakal

Vacant industrial land, ha

23.72

**SITE BRIEF: General Information; Location; Contacts** Transport accessibility Infrastructure Preferences

| · · · · ·  | General Information, Location, Contacts |                                                                   |  |  |
|------------|-----------------------------------------|-------------------------------------------------------------------|--|--|
|            | Site characteristics                    | Description                                                       |  |  |
| 1.         | Cadastral number                        | A cadastral number will be assigned after the site has been       |  |  |
|            |                                         | demarcated, approved in terms of its location and registered with |  |  |
|            |                                         | Cadastral Registration Authorities.                               |  |  |
| 2.         | Location                                | Chelyabinskaya Oblast, Satka District, Bakal                      |  |  |
| 3.         | Location description                    | In the west of Bakal (along ul. Kholodny Klyuch up to a           |  |  |
|            |                                         | penitentiary)                                                     |  |  |
| 4.         | Land use category                       | Vacant plot of land. Populated land                               |  |  |
| 5.         | Site in brief                           | Land suitable for use                                             |  |  |
| 6.         | Type of ownership (private, public,     | Municipal                                                         |  |  |
|            | public-private)                         |                                                                   |  |  |
| 7.         | Management company or similar           | Bakalskoe Urban Settlement Administration                         |  |  |
| <i>,</i> . | (MC)                                    |                                                                   |  |  |
| 8.         | MC Address (postal, electronic, web-    | 456900, Chelyabinskaya Oblast, Satka District, Bakal, ul. Lenina, |  |  |
|            | site)                                   | 13                                                                |  |  |
|            |                                         | tel./fax: 8 (35161) 6-72-42                                       |  |  |
|            |                                         | e-mail: finbak@mail.ru                                            |  |  |
| 9.         | MC contact responsible for relations    | Elvira A. Prokudina, Head, Land and Property Regulations          |  |  |
|            | with potential residents/investors      | Division, Bakalskoe Urban Settlement Administration               |  |  |
|            | (full name, title, phone number and     | tel.: 8 (35161) 6-72-43                                           |  |  |
|            | e-mail)                                 | e-mail: finbak@mail.ru                                            |  |  |
| 10.        | Site Development Concept (web-site,     | No                                                                |  |  |
|            | if any) (yes/no)                        |                                                                   |  |  |
| 11.        | Site business lines (major projects,    | Mixed-type projects                                               |  |  |