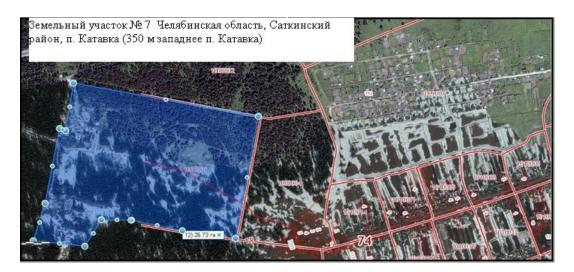

## Plot of Land No. 7

Chelyabinskaya Oblast, Bakal, Katavka

Vacant industrial land, ha

26.73

## **General Information; Location; Contacts**

|     | Site characteristics                                | Description                                                          |
|-----|-----------------------------------------------------|----------------------------------------------------------------------|
| 1.  | Cadastral number                                    | A cadastral number will be assigned after the site has been          |
|     |                                                     | demarcated, approved in terms of its location and registered with    |
|     |                                                     | Cadastral Registration Authorities.                                  |
| 2.  | Location                                            | Chelyabinskaya Oblast, Satka District, Bakalskoe Urban               |
|     |                                                     | Settlement, Katavka                                                  |
| 3.  | Location description                                | 350 m to the west from Katavka                                       |
| 4.  | Land use category                                   | Vacant plot of land. Populated land                                  |
| 5.  | Site in brief                                       | Land suitable for use                                                |
| 6.  | Type of ownership (private, public, public-private) | Municipal                                                            |
| 7.  | Management company or similar (MC)                  | Bakalskoe Urban Settlement Administration                            |
| 8.  | MC Address (postal, electronic, website)            | 456900, Chelyabinskaya Oblast, Satka District, Bakal, ul. Lenina, 13 |
|     |                                                     | tel./fax: 8 (35161) 6-72-42                                          |
|     |                                                     | e-mail: finbak@mail.ru                                               |
| 9.  | MC contact responsible for relations                | Elvira A. Prokudina, Head, Land and Property Regulations             |
|     | with potential residents/investors                  | Division, Bakalskoe Urban Settlement Administration                  |
|     | (full name, title, phone number and                 | tel.: 8 (35161) 6-72-43                                              |
|     | e-mail)                                             | e-mail: finbak@mail.ru                                               |
| 10. | Site Development Concept (web-site,                 | No                                                                   |
|     | if any) (yes/no)                                    |                                                                      |
| 11. | Site business lines (major projects,                | Mixed-type projects                                                  |