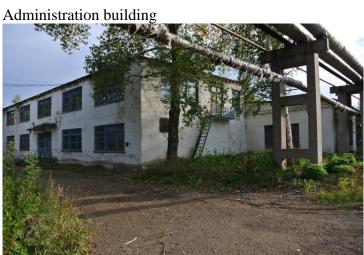

### **PHOTOS**

Workshop 23

Foundry of Workshop No. 42

Former Main Office

Vegetable store cellar

Brick factory

Concrete Mixing Block