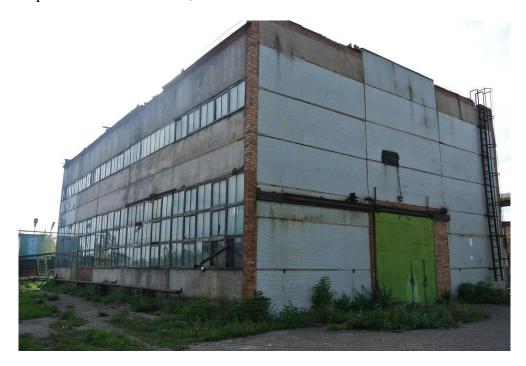

### **PHOTOS**

Workshop 23

Foundry of Workshop No. 42

Former Main Office

Vegetable store cellar

Brick factory

Concrete Mixing Block